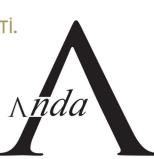

| Renk Sıcaklığı | Ayarlanabilir        |
|----------------|----------------------|
| Parlak Işık    | 3.600 - 4.200 Kelvin |
| Yumuşak Işık   | 3.200 - 3.500 Kelvin |
| Gün İşığı      | 4.300 - 6.000 Kelvin |
| lşık Kaynağı   | 36 Adet LED Işık     |
| Büyüteç        | 5x / 10x Büyütme     |
| Voltaj         | 110-240V, 50 Hz      |
| Güç Tüketimi   | 12 W                 |