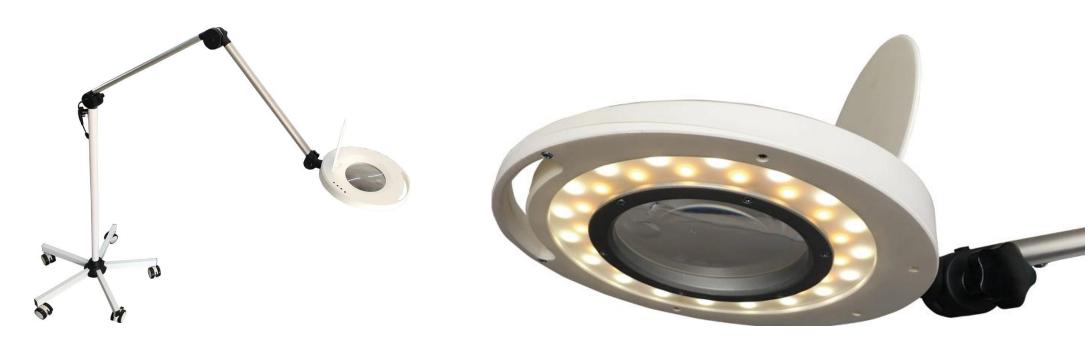

| Model              | KS-1088                                                        |
|--------------------|----------------------------------------------------------------|
| Parlaklık Kontrolü | 10 Seviyeli                                                    |
| Kullanım Alanı     | Dermatoloji, Cilt Bakımı, Plastik Cerrahi,<br>Güzellik Merkezi |
| Gövde              | 5 Kollu Metal Ayaklar                                          |